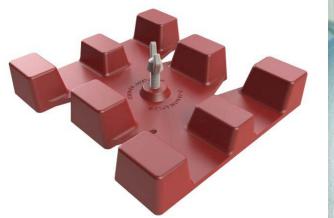

# K-Magnaplug<sup>®</sup>

K-Magnaplug® – Small Elbow

K-Magnaplug® – Single Radius

K-Magnaplug<sup>®</sup> – Large Elbow

K-Magnaplug<sup>®</sup> Power Screw

# K-Magnaplug<sup>®</sup>

| Part Number                             | Product Name                 | Dimension Information                                                                                                                                                                                                                                                                                                                     |
|-----------------------------------------|------------------------------|-------------------------------------------------------------------------------------------------------------------------------------------------------------------------------------------------------------------------------------------------------------------------------------------------------------------------------------------|
| K-FAW-KMP-SE-AS                         | K-Magnaplug® – Small Elbow   | <u>Consists of 3 components:</u><br>Magnetic retainer - a flexible elastomeric material<br>with 6 powerful magnetic elements.                                                                                                                                                                                                             |
|                                         |                              | L215mm x W160mm x H30mm. Weight 1.2 kg.<br>Comes with two replaceable abrasion<br>resistant pads (pads for other conditions<br>available).<br>Adjustable "Power Screw" (tightens pad against                                                                                                                                              |
|                                         |                              | area to be patched).<br>*Similar to the LE model in that it works on flat<br>and round radius applications, but designed for<br>smaller diameter piping (Ø76mm and up)                                                                                                                                                                    |
| K-FAW-KMP-SR-AS                         | K-Magnaplug® – Single Radius | Consists of 3 components:                                                                                                                                                                                                                                                                                                                 |
| K-FAW-KMP-SR-FRAS-AS                    |                              | Magnetic retainer - a flexible elastomeric<br>material with 2 powerful magnetic elements.<br>L195mm x W280mm x H42mm. Weight 3.5 kg.<br>Comes with two replaceable abrasion<br>resistant pads (pads for other conditions<br>available).<br>Adjustable "Power Screw" (tightens pad against<br>area to be patched).                         |
| K-FAW-KMP-LE-AS<br>K-FAW-KMP-LE-FRAS-AS | K-Magnaplug® – Large Elbow   | <u>Consists of 3 components:</u><br>Magnetic retainer - flexible elastomeric material                                                                                                                                                                                                                                                     |
|                                         |                              | <ul> <li>Wagnetic retainer - liexible elastomeric material with 8 powerful magnetic elements.</li> <li>L250mm x W270mm x H42mm. Weight 2.5 kg.</li> <li>Comes with two replaceable abrasion resistant pads (pads for other conditions available).</li> <li>Adjustable "Power Screw" (tightens pad against area to be patched).</li> </ul> |