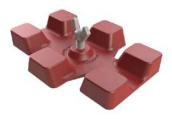

# K-Magnaplug<sup>®</sup>

K-Magnaplug® – Small Elbow

K-Magnaplug® – Single Radius

K-Magnaplug<sup>®</sup> – Large Elbow

K-Magnaplug<sup>®</sup> Power Screw

# K-Magnaplug<sup>®</sup>

| Part Number                             | Product Name                 | Dimension Information                                                                                                                                                                                                                                                                                                                     |
|-----------------------------------------|------------------------------|-------------------------------------------------------------------------------------------------------------------------------------------------------------------------------------------------------------------------------------------------------------------------------------------------------------------------------------------|
| K-FAW-KMP-SE-AS                         | K-Magnaplug® – Small Elbow   | <u>Consists of 3 components:</u><br>Magnetic retainer - a flexible elastomeric material<br>with 6 powerful magnetic elements.                                                                                                                                                                                                             |
|                                         |                              | L215mm x W160mm x H30mm. Weight 1.2 kg.<br>Comes with two replaceable abrasion<br>resistant pads (pads for other conditions<br>available).<br>Adjustable "Power Screw" (tightens pad against                                                                                                                                              |
|                                         |                              | area to be patched).<br>*Similar to the LE model in that it works on flat<br>and round radius applications, but designed for<br>smaller diameter piping (Ø76mm and up)                                                                                                                                                                    |
| K-FAW-KMP-SR-AS                         | K-Magnaplug® – Single Radius | Consists of 3 components:                                                                                                                                                                                                                                                                                                                 |
| K-FAW-KMP-SR-FRAS-AS                    |                              | Magnetic retainer - a flexible elastomeric<br>material with 2 powerful magnetic elements.<br>L195mm x W280mm x H42mm. Weight 3.5 kg.<br>Comes with two replaceable abrasion<br>resistant pads (pads for other conditions<br>available).<br>Adjustable "Power Screw" (tightens pad against<br>area to be patched).                         |
| K-FAW-KMP-LE-AS<br>K-FAW-KMP-LE-FRAS-AS | K-Magnaplug® – Large Elbow   | <u>Consists of 3 components:</u><br>Magnetic retainer - flexible elastomeric material                                                                                                                                                                                                                                                     |
|                                         |                              | <ul> <li>Wagnetic retainer - liexible elastomeric material with 8 powerful magnetic elements.</li> <li>L250mm x W270mm x H42mm. Weight 2.5 kg.</li> <li>Comes with two replaceable abrasion resistant pads (pads for other conditions available).</li> <li>Adjustable "Power Screw" (tightens pad against area to be patched).</li> </ul> |