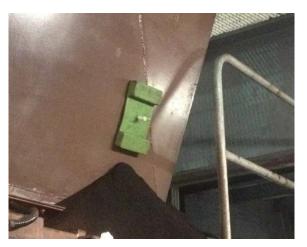

### **Reusable, Instant Wear Repair**

The <u>K-Magnaplug</u><sup>®</sup> is a reusable magnetically fastened polymer patch that provides cost effective instant repair to steel equipment. This highly visible product is a quick and secure means of repairing holes in steel pipes, elbows, silos, chutes, bins, hoppers and other steel equipment subjected to abrasion. K-Magnaplug<sup>®</sup> products work well for emergency response and spill containment.

Using a rubber pad on the inside against the area to be sealed, K-Magnaplug<sup>®</sup> provides a quick and efficient solution to leaks, allowing the user to replace as required to keep production going until a scheduled permanent repair date. Wear pads are available to resist whatever medium is being sealed.