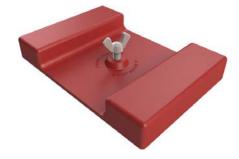

# K-Magnaplug<sup>®</sup>

K-Magnaplug® – Small Elbow

K-Magnaplug® – Single Radius

K-Magnaplug<sup>®</sup> – Large Elbow

K-Magnaplug<sup>®</sup> Power Screw

# K-Magnaplug<sup>®</sup>

| Part Number                             | Product Name                 | Dimension Information                                                                                                                                                                                                                                                                                                                     |
|-----------------------------------------|------------------------------|-------------------------------------------------------------------------------------------------------------------------------------------------------------------------------------------------------------------------------------------------------------------------------------------------------------------------------------------|
| K-FAW-KMP-SE-AS                         | K-Magnaplug® – Small Elbow   | <u>Consists of 3 components:</u><br>Magnetic retainer - a flexible elastomeric material<br>with 6 powerful magnetic elements.                                                                                                                                                                                                             |
|                                         |                              | L215mm x W160mm x H30mm. Weight 1.2 kg.<br>Comes with two replaceable abrasion<br>resistant pads (pads for other conditions<br>available).<br>Adjustable "Power Screw" (tightens pad against                                                                                                                                              |
|                                         |                              | area to be patched).<br>*Similar to the LE model in that it works on flat<br>and round radius applications, but designed for<br>smaller diameter piping (Ø76mm and up)                                                                                                                                                                    |
| K-FAW-KMP-SR-AS                         | K-Magnaplug® – Single Radius | Consists of 3 components:                                                                                                                                                                                                                                                                                                                 |
| K-FAW-KMP-SR-FRAS-AS                    |                              | Magnetic retainer - a flexible elastomeric<br>material with 2 powerful magnetic elements.<br>L195mm x W280mm x H42mm. Weight 3.5 kg.<br>Comes with two replaceable abrasion<br>resistant pads (pads for other conditions<br>available).<br>Adjustable "Power Screw" (tightens pad against<br>area to be patched).                         |
| K-FAW-KMP-LE-AS<br>K-FAW-KMP-LE-FRAS-AS | K-Magnaplug® – Large Elbow   | <u>Consists of 3 components:</u><br>Magnetic retainer - flexible elastomeric material                                                                                                                                                                                                                                                     |
|                                         |                              | <ul> <li>Wagnetic retainer - liexible elastomeric material with 8 powerful magnetic elements.</li> <li>L250mm x W270mm x H42mm. Weight 2.5 kg.</li> <li>Comes with two replaceable abrasion resistant pads (pads for other conditions available).</li> <li>Adjustable "Power Screw" (tightens pad against area to be patched).</li> </ul> |