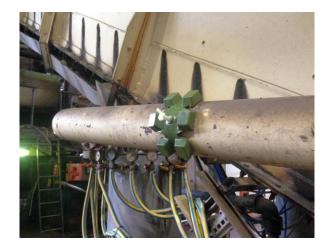

### **Reusable, Instant Wear Repair**

The <u>K-Magnaplug</u><sup>®</sup> is a reusable magnetically fastened polymer patch that provides cost effective instant repair to steel equipment. This highly visible product is a quick and secure means of repairing holes in steel pipes, elbows, silos, chutes, bins, hoppers and other steel equipment subjected to abrasion. K-Magnaplug<sup>®</sup> products work well for emergency response and spill containment.

Using a rubber pad on the inside against the area to be sealed, K-Magnaplug<sup>®</sup> provides a quick and efficient solution to leaks, allowing the user to replace as required to keep production going until a scheduled permanent repair date. Wear pads are available to resist whatever medium is being sealed.