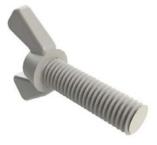

# K-Magnaplug<sup>®</sup>

K-Magnaplug® – Small Elbow

K-Magnaplug® – Single Radius

K-Magnaplug<sup>®</sup> – Large Elbow

K-Magnaplug<sup>®</sup> Power Screw

# K-Magnaplug<sup>®</sup>

| Part Number                             | Product Name                 | Dimension Information                                                                                                                                                                                                                                                                                                                     |
|-----------------------------------------|------------------------------|-------------------------------------------------------------------------------------------------------------------------------------------------------------------------------------------------------------------------------------------------------------------------------------------------------------------------------------------|
| K-FAW-KMP-SE-AS                         | K-Magnaplug® – Small Elbow   | <u>Consists of 3 components:</u><br>Magnetic retainer - a flexible elastomeric material<br>with 6 powerful magnetic elements.                                                                                                                                                                                                             |
|                                         |                              | L215mm x W160mm x H30mm. Weight 1.2 kg.<br>Comes with two replaceable abrasion<br>resistant pads (pads for other conditions<br>available).<br>Adjustable "Power Screw" (tightens pad against                                                                                                                                              |
|                                         |                              | area to be patched).<br>*Similar to the LE model in that it works on flat<br>and round radius applications, but designed for<br>smaller diameter piping (Ø76mm and up)                                                                                                                                                                    |
| K-FAW-KMP-SR-AS                         | K-Magnaplug® – Single Radius | Consists of 3 components:                                                                                                                                                                                                                                                                                                                 |
| K-FAW-KMP-SR-FRAS-AS                    |                              | Magnetic retainer - a flexible elastomeric<br>material with 2 powerful magnetic elements.<br>L195mm x W280mm x H42mm. Weight 3.5 kg.<br>Comes with two replaceable abrasion<br>resistant pads (pads for other conditions<br>available).<br>Adjustable "Power Screw" (tightens pad against<br>area to be patched).                         |
| K-FAW-KMP-LE-AS<br>K-FAW-KMP-LE-FRAS-AS | K-Magnaplug® – Large Elbow   | <u>Consists of 3 components:</u><br>Magnetic retainer - flexible elastomeric material                                                                                                                                                                                                                                                     |
|                                         |                              | <ul> <li>Wagnetic retainer - liexible elastomeric material with 8 powerful magnetic elements.</li> <li>L250mm x W270mm x H42mm. Weight 2.5 kg.</li> <li>Comes with two replaceable abrasion resistant pads (pads for other conditions available).</li> <li>Adjustable "Power Screw" (tightens pad against area to be patched).</li> </ul> |