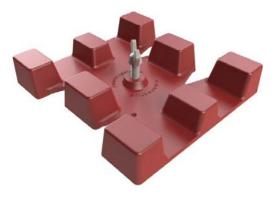

# K-Magnaplug<sup>®</sup>

K-Magnaplug® – Small Elbow

K-Magnaplug® – Single Radius

K-Magnaplug<sup>®</sup> – Large Elbow

K-Magnaplug<sup>®</sup> Power Screw

# K-Magnaplug<sup>®</sup>

| Part Number                             | Product Name                 | Dimension Information                                                                                                                                                                                                                                                                                                                     |
|-----------------------------------------|------------------------------|-------------------------------------------------------------------------------------------------------------------------------------------------------------------------------------------------------------------------------------------------------------------------------------------------------------------------------------------|
| K-FAW-KMP-SE-AS                         | K-Magnaplug® – Small Elbow   | <u>Consists of 3 components:</u><br>Magnetic retainer - a flexible elastomeric material<br>with 6 powerful magnetic elements.                                                                                                                                                                                                             |
|                                         |                              | L215mm x W160mm x H30mm. Weight 1.2 kg.<br>Comes with two replaceable abrasion<br>resistant pads (pads for other conditions<br>available).<br>Adjustable "Power Screw" (tightens pad against                                                                                                                                              |
|                                         |                              | area to be patched).<br>*Similar to the LE model in that it works on flat<br>and round radius applications, but designed for<br>smaller diameter piping (Ø76mm and up)                                                                                                                                                                    |
| K-FAW-KMP-SR-AS                         | K-Magnaplug® – Single Radius | Consists of 3 components:                                                                                                                                                                                                                                                                                                                 |
| K-FAW-KMP-SR-FRAS-AS                    |                              | Magnetic retainer - a flexible elastomeric<br>material with 2 powerful magnetic elements.<br>L195mm x W280mm x H42mm. Weight 3.5 kg.<br>Comes with two replaceable abrasion<br>resistant pads (pads for other conditions<br>available).<br>Adjustable "Power Screw" (tightens pad against<br>area to be patched).                         |
| K-FAW-KMP-LE-AS<br>K-FAW-KMP-LE-FRAS-AS | K-Magnaplug® – Large Elbow   | <u>Consists of 3 components:</u><br>Magnetic retainer - flexible elastomeric material                                                                                                                                                                                                                                                     |
|                                         |                              | <ul> <li>Wagnetic retainer - liexible elastomeric material with 8 powerful magnetic elements.</li> <li>L250mm x W270mm x H42mm. Weight 2.5 kg.</li> <li>Comes with two replaceable abrasion resistant pads (pads for other conditions available).</li> <li>Adjustable "Power Screw" (tightens pad against area to be patched).</li> </ul> |