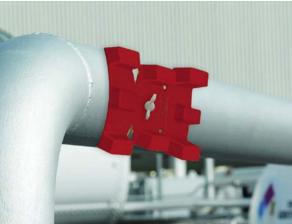

### **Reusable, Instant Wear Repair**

The <u>K-Magnaplug</u><sup>®</sup> is a reusable magnetically fastened polymer patch that provides cost effective instant repair to steel equipment. This highly visible product is a quick and secure means of repairing holes in steel pipes, elbows, silos, chutes, bins, hoppers and other steel equipment subjected to abrasion. K-Magnaplug<sup>®</sup> products work well for emergency response and spill containment.

Using a rubber pad on the inside against the area to be sealed, K-Magnaplug<sup>®</sup> provides a quick and efficient solution to leaks, allowing the user to replace as required to keep production going until a scheduled permanent repair date. Wear pads are available to resist whatever medium is being sealed.